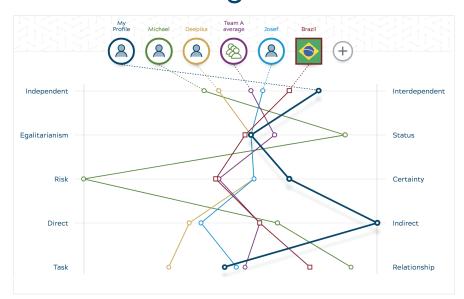

## GL BESMART PROFILE

Compare your work style with other cultures, colleagues and teams, receive dynamically generated advice, and learn strategies for improved collaboration.